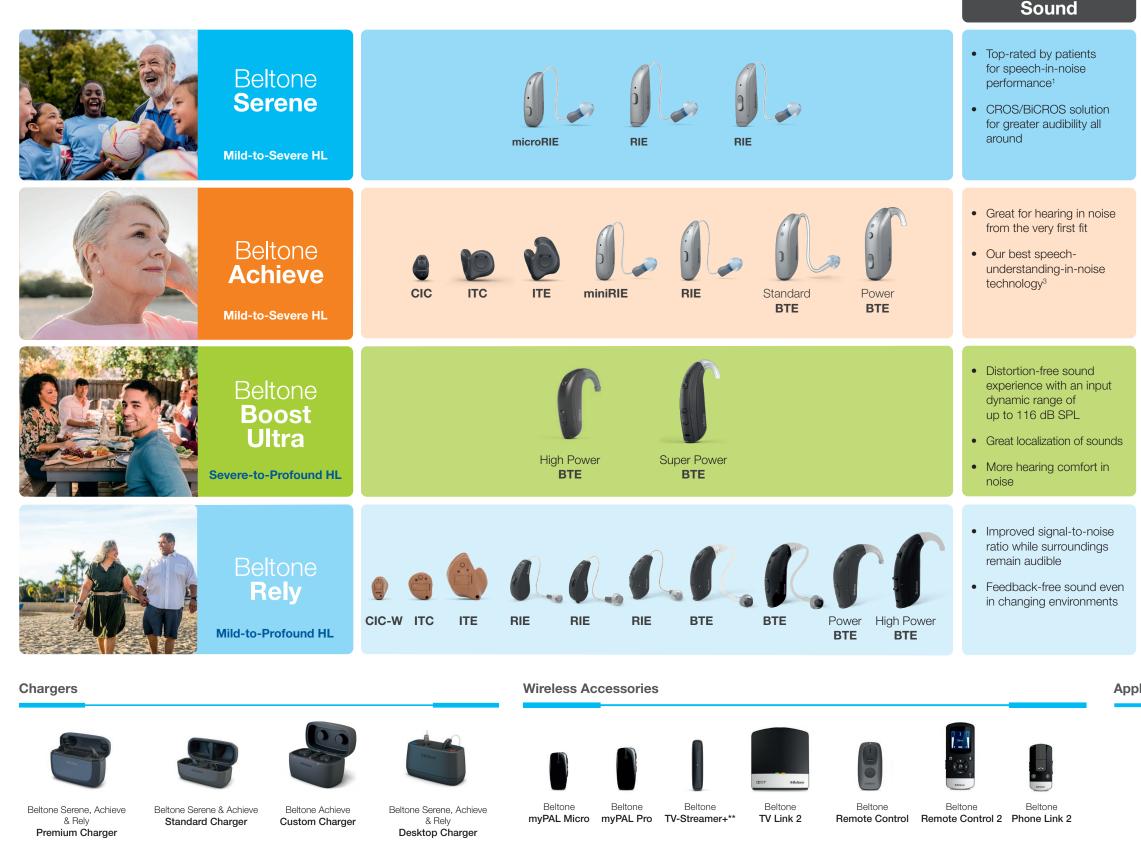

## Product Portfolio Overview | 2023

Beltone **Serene**™

Beltone Achieve<sup>™</sup>

Beltone Boost Ultra™

Beltone **Rely**<sup>™</sup>

Beltone

Beltone.com

1. Compared to other premium brands with 4-microphone binaural beamforming or advanced noise management Groth et al (2023)

| Tailored<br><b>Comfort</b>                                                                                                                                                                     | Tailored<br><b>Connectivity</b>                                                                                                                                                  |
|------------------------------------------------------------------------------------------------------------------------------------------------------------------------------------------------|----------------------------------------------------------------------------------------------------------------------------------------------------------------------------------|
| <ul> <li>Highest patient<br/>acceptance rate<sup>2</sup></li> <li>Our tiniest rechargeable<br/>style</li> <li>Initial sound comfort for<br/>first-time wearers</li> </ul>                      | <ul> <li>Prepared for the future with Bluetooth Auracast</li> <li>TV-Streamer+</li> <li>Pick up calls with a double-tap with compatible iOS and Android devices*</li> </ul>      |
| <ul> <li>Designed for comfort</li> <li>Weatherproof and<br/>sweatproof</li> <li>Rechargeable RIE, BTE<br/>and custom styles for<br/>all-day use</li> </ul>                                     | <ul> <li>Double the perceived improvement due to antenna robustness</li> <li>Clearer sound and uninterrupted calls and streaming<sup>4</sup></li> </ul>                          |
| <ul> <li>Robustly designed to keep<br/>the patient hearing</li> <li>Weatherproof and<br/>sweatproof</li> <li>Battery performance<br/>optimized by 20% for days<br/>of battery power</li> </ul> | <ul> <li>Boost speech<br/>understanding by 50% for<br/>clearer phone calls<sup>5</sup></li> <li>Excellent streaming from<br/>iPhone, iPad or Android<br/>smartphones*</li> </ul> |
| <ul> <li>Easy hearing control on<br/>the hearing aids</li> <li>Days of battery power<br/>and a rechargeable RIE<br/>style for all-day use</li> </ul>                                           | <ul> <li>Excellent streaming from iPhone, iPad or Android smartphones*</li> <li>Easy app control at your fingertips</li> </ul>                                                   |