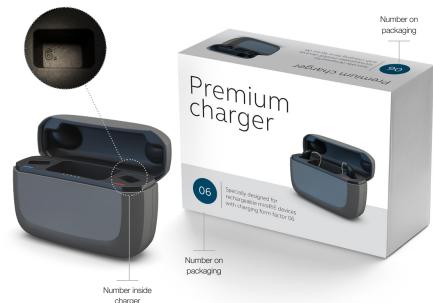

The CFF is indicated with a number and is shown inside the charger and on the charger packaging.

CFF numbers are not shown on all charger packaging yet, please refer the number inside the charger:

- Beltone Achieve RIE have CFF 1 shown inside the charger
- Beltone Amaze RIE & Beltone Rely RIE have CFF 4 shown inside the charger