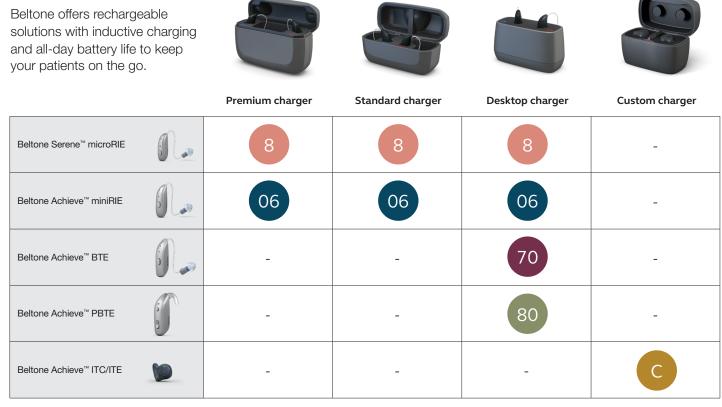

## **Charging options** for Beltone hearing aids

## How to match Beltone hearing aids

with the correct charger

Each charger type is offered with different inserts – known as the charging form factor (CFF) – which relate to a specific Beltone hearing aid collection or style.

The CFF is indicated with a number and is shown inside the charger and on the charger packaging.

CFF numbers are not shown on all charger packaging yet, please refer the number inside the charger:

- Beltone Achieve RIE have CFF 1 shown inside the charger
- Beltone Amaze RIE & Beltone Rely RIE have CFF 4 shown inside the charger