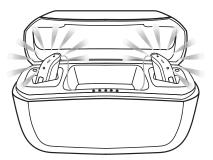

## How to tell if the hearing aids are charging

Place the hearing aids in the charger and let the lights indicator on the hearing aids guide you. It is the same process whichever charger is used.

You know that charging has started when the hearing aid lights blink slowly.

When fully charged, the hearing aid lights remain constant, not blinking.

The lights turn off when the hearing aids are removed from the charger.

Premium charger illustrated.

For more information, please see the individual user guide for each charger.