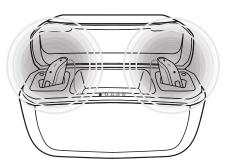

## How to tell if the hearing aids are charging

Place the hearing aids in the charger and let the lights indicator on the hearing aids guide you. It is the same process whichever charger is used.

You know that charging has started when the hearing aid lights blink slowly.

When fully charged, the hearing aid lights remain constant, not blinking.

The lights turn off when the hearing aids are removed from the charger.

Premium charger illustrated.

For more information, please see the individual user guide for each charger.